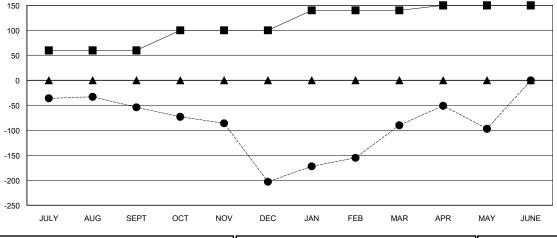

## GOALS AND ACTUAL NEW CLUBS CUMULATIVE

| DROPPED CLUBS: 11 |     |
|-------------------|-----|
| DROPPED MEMBERS   |     |
| DECEASED          | 9   |
| CLUB CANCELLED    | 180 |
| OTHER             | 280 |
| TOTAL             | 469 |