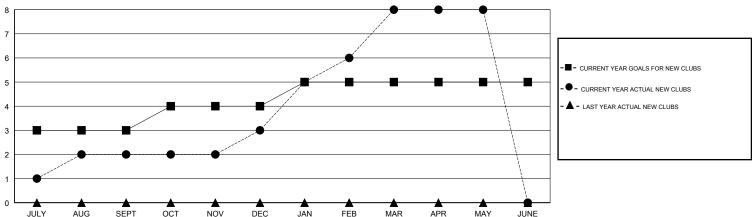

## GOALS AND ACTUAL NEW CLUBS CUMULATIVE

| DROPPED CLUBS: 11 |     |
|-------------------|-----|
| DROPPED MEMBERS   |     |
| DECEASED          | 9   |
| CLUB CANCELLED    | 180 |
| OTHER             | 280 |
| TOTAL             | 469 |